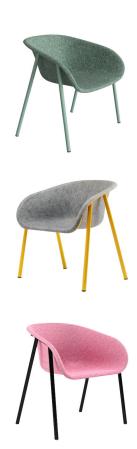

#### **Features**

LJ1, by DeVorm is a generous chair that guarantees maximum comfort. LJ1 is a comfortable armchair, recognised by its slim lines and multi-functional design. The chair provides an ergonomically curved seat and back support for the ultimate seating experience. It also offers many customisable options in the frame and seat colour. It is a universal armchair for commercial interiors, including office, hospitality and educational projects.

### **Specifications**

- Acoustic performance
- Shell made out of recycled and recyclable PET Felt
- Minimal environmental impact
- Easy and smart transport
- Powder-coated high-strength
- Upholstered shell with a selection of 11 colours
- Fabric + high-resilience foam
- Martindale 100,000
- Pilling 3/4
- HDPE gliders
- 2 year warranty

## Options

- Standard frame colour: RAL 9011 (Black) / RAL 9010 (White) with 30% gloss degree
- Felt Colours available in: Dark Grey, Light Grey, Beige, Brown, Pink, Dark Green, Green, Olive, Yellow, Marine, Tourquoise
- Custom any RAL colour with 70% gloss degree