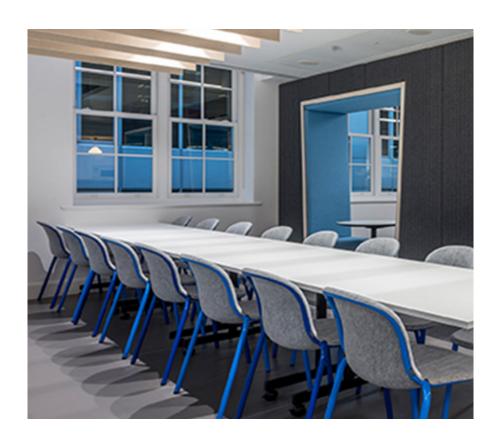

# LJ2 Chair

### **Features**

A no-nonsense chair that guarantees maximum comfort. LJ 2 is characterised by its functional design and a slim look. The chair provides an ergonomically curved seat and back support. LJ 2 is practical due to its stackability and offers many customisable options in the frame and seat colour. It is a multi-functional product for commercial interiors, including office, hospitality and educational projects.