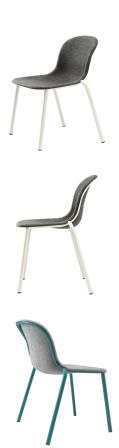

# LJ2 Chair

### **Features**

A no-nonsense chair that guarantees maximum comfort. LJ 2 is characterised by its functional design and a slim look. The chair provides an ergonomically curved seat and back support. LJ 2 is practical due to its stackability and offers many customisable options in the frame and seat colour. It is a multi-functional product for commercial interiors, including office, hospitality and educational projects.

## Specifications

- Acoustic performance
- Shell made out of recycled and recyclable PET Felt
- Minimal environmental impact
- Easy and smart transport
- Powder-coated high-strength steel
- Upholstered shell with a selection of 11 colours
- Fabric + high-resilience foam
- Martindale 100,000
- Pilling 3/4
- HDPE gliders
- 2 year warranty

## **Options**

- Standard frame colour: RAL 9011 (Black) / RAL 9010 (White) with 30% gloss degree
- Felt Colours available in: Dark Grey, Light Grey, Beige, Brown, Pink, Dark Green, Green, Olive, Yellow, Marine. Tourquoise
- Custom any RAL colour with 70% gloss degree