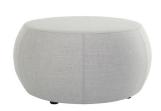

# Halo Ottoman Soft Seating

#### **Features**

The Halo Ottoman family are perfect for Activity Base Workareas and education environments.

Not only does the Ottoman range suit educational and ABW but also encourages a relaxed atmosphere within the work place. With the choice of various fabrics, the introduction of softer textures and colours can add a calming and homely feel to the commercial office place.

## **Specifications**

- Superior 80mm foam
- Customer specified upholstery
- Strong durable inner construction
- Plastic glides
- Made in New Zealand
- 5 Year warranty
- 120kg recommended weight rating

### **Dimensions**

Small
Overall size (mm):
640w x 640d x 450h
Seat size (mm):
520 Diameter x 450h

Medium Overall size (mm): 720w x 720d x 450h Seat size (mm): 600 Diameter x 450h

Large Overall size (mm): 1100w x 1100d x 450h Seat size (mm): 980 Diameter x 450h

## **Options**

- Available in a range of fabric and vinyl options.
- Custom sizes available on request
- Aluminum D-ring for easy maneuverability

( ) 0800 100 822

 **♀** Wellington Level 3, Suite 2 **Q** Christchurch