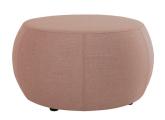

# Halo Ottoman Soft Seating

#### **Features**

The Halo Ottoman family are perfect for Activity Base Workareas and education environments.

Not only does the Ottoman range suit educational and ABW but also encourages a relaxed atmosphere within the work place. With the choice of various fabrics, the introduction of softer textures and colours can add a calming and homely feel to the commercial office place.

## **Specifications**

- Superior 80mm foam
- Customer specified upholstery
- Strong durable inner construction
- Plastic glides
- Made in New Zealand
- 5 Year warranty
- 120kg recommended weight rating

### **Dimensions**

Small
Overall size (mm):
640w x 640d x 450h
Seat size (mm):
520 Diameter x 450h

Medium Overall size (mm): 720w x 720d x 450h Seat size (mm): 600 Diameter x 450h

Large Overall size (mm): 1100w x 1100d x 450h Seat size (mm): 980 Diameter x 450h

## **Options**

- Available in a range of fabric and vinyl options.
- Custom sizes available on request
- Aluminum D-ring for easy maneuverability

( ) 0800 100 822

 **♀** Wellington Level 3, Suite 2 **Q** Christchurch