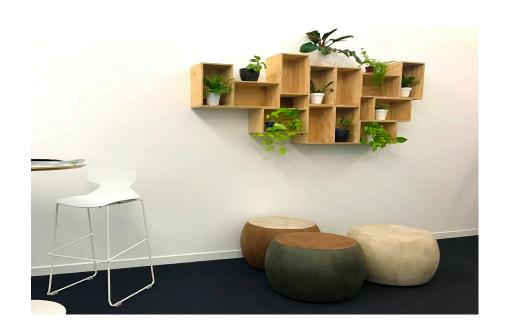

# Halo Ottoman Soft Seating

#### **Features**

The Halo Ottoman family are perfect for Activity Base Workareas and education environments.

Not only does the Ottoman range suit educational and ABW but also encourages a relaxed atmosphere within the work place. With the choice of various fabrics, the introduction of softer textures and colours can add a calming and homely feel to the commercial office place.

## **Specifications**

- Superior 80mm foam
- Customer specified upholstery
- Strong durable inner construction
- Plastic glides
- Made in New Zealand
- 5 Year warranty
- 120kg recommended weight rating

### **Dimensions**

Small
Overall size (mm):
640w x 640d x 450h
Seat size (mm):
520 Diameter x 450h

Medium Overall size (mm): 720w x 720d x 450h Seat size (mm): 600 Diameter x 450h

Large Overall size (mm): 1100w x 1100d x 450h Seat size (mm): 980 Diameter x 450h

## **Options**

- Available in a range of fabric and vinyl options.
- Custom sizes available on request
- Aluminum D-ring for easy maneuverability

( ) 0800 100 822

 **♀** Wellington Level 3, Suite 2 **Q** Christchurch