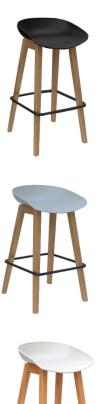

### Options

- Customer Specified Upholstery (seat)
- Selection of Polypropylene seat shell colours