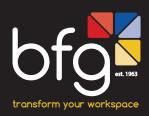

## **Features**

The Pala Bar stools are designed as a casual style product featuring simple and clean lines with neutral wood tones, these bar stools will give your work space a refreshing look. The contoured seat back provides support while the cross footrest allows you to rest your feet for more comfortable sitting.

#### Specifications

- Solid wood natural colour frame with hard wearing 2pac PU clear lacquer
- Black powder coated steel footrest
- Hard wearing PP contoured seat shell OR Grey CULP Dorset seat upholstery
- Adjustable height levelling glides
- 5 Year Warranty
- 120kg recommended weight rating
- 3-4 hours per day of indicative seating hours

#### Dimensions

Overall size (mm) 440w x 510d x 820h

Seat size (mm) 350w x 350d

Back size (mm) 350w x 100h

Seat height (mm) 730h