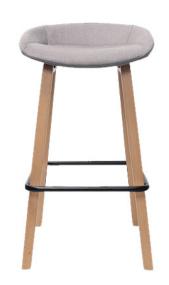

### Options

- Customer Specified Upholstery (seat)
- Selection of Polypropylene seat shell colours