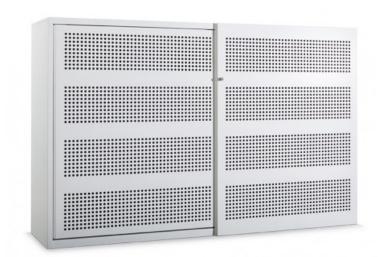

## **Features**

Designed for aesthetic, spaceefficient storage, the Strata 2 is perfect for your next office refurbishment or office fitout.

Available in a range of colours, the sliding doors are quiet and • Durable powdercoated steel smooth, with an ergonomic bevelled handle. The Cabinet is • Levelling feet as standard GECA Certified and comes with • Secure 3000 locking system perforated doors with acoustic including master key sound absorption as standard.

- Made from 100% recyclable sheet steel
- GECA certification
- Ergonomic beveled handle which is easy to use
- Shelf carrying capacity 130kg
- cabinet

Height (mm): 970h, 1000h, 1200h

Width (mm): 1600w (2 x 750 internal) 1800w (2 x 850 internal) 2000w(2 x 950 internal)

Depth (mm): 480d

- Available in white satin powdercoat.
- Wide range of accessories
- Optional planter box available.