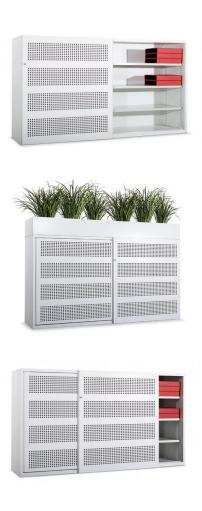

## **Features**

Designed for aesthetic, spaceefficient storage, the Strata 2 is perfect for your next office refurbishment or office fitout.

Available in a range of colours, the sliding doors are quiet and • Durable powdercoated steel smooth, with an ergonomic bevelled handle. The Cabinet is • Levelling feet as standard GECA Certified and comes with • Secure 3000 locking system perforated doors with acoustic including master key sound absorption as standard.

- Made from 100% recyclable sheet steel
- GECA certification
- Ergonomic beveled handle which is easy to use
- Shelf carrying capacity 130kg
- cabinet

Height (mm): 970h, 1000h, 1200h

Width (mm): 1600w (2 x 750 internal) 1800w (2 x 850 internal) 2000w(2 x 950 internal)

Depth (mm): 480d

- Available in white satin powdercoat.
- Wide range of accessories
- Optional planter box available.