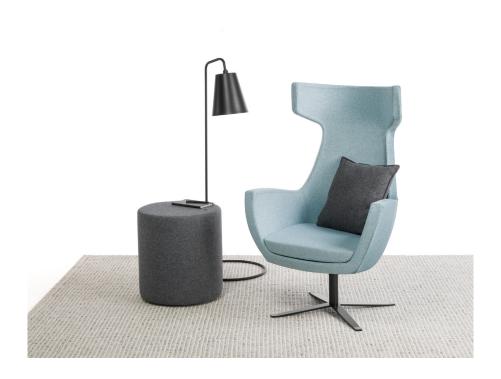

## **Features**

A character lounge chair with distinctive backrest styling.

With full-height back support and a high level of comfort, Trento is a unique statement piece that will lend personality and interest to a modern workspace.

# **Specifications**

- Distinctive statement styling
- Supportive full-height backrest
- Tailored upholstery finishing
- Relaxed comfortable shaping • Heavy-duty moulded foam shell
- 10-year warranty for normal
- commercial use • 140kg: Recommended Maximum
- User Weight
- GreenGuard Gold Certified
- Made in Italy, upholstered in New Zealand

#### **Dimensions**

Timber Base: Overall size (mm) 760w x 730d x 1160h

Seat Height (mm): 430h

4-point Base: Overall size (mm) 770w x 740d x 1140h

Seat Height (mm): 410h