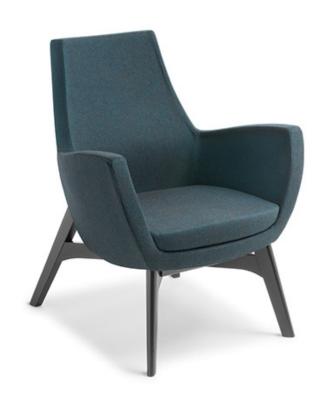

# Treviso Soft Seating

#### **Features**

A contemporary lounge chair with an upbeat aesthetic.

Treviso is compact and comfortable with a relaxed flared styling- a friendly addition to corporate and community casual spaces.

### **Dimensions**

Timber Base:

Overall size (mm) 760w x 730d x 910h

Seat Height (mm): 430h

4-point Base: Overall size (mm) 770w x 740d x 890h

Seat Height (mm): 410h

Sled Base: Overall size (mm) 770w x 720d x 922h