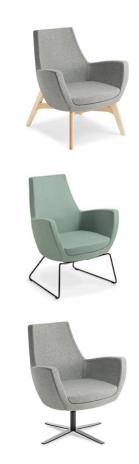

### **Dimensions**

Timber Base:

Overall size (mm) 760w x 730d x 910h

Seat Height (mm): 430h

4-point Base: Overall size (mm) 770w x 740d x 890h

Seat Height (mm): 410h

Sled Base: Overall size (mm) 770w x 720d x 922h

Seat Height (mm): 415h

# **Options**

- •Timber base colour: Natural Ash, Black Ash
- •4-Point base colour: Black
- •Sled base colours: Black, Chrome
- Upholstered in your choice of fabric/vinyl

( o800 100 822

Auckland 10 Henderson place **♀** Wellington Level 3, Suite 2 **Q** Christchurch