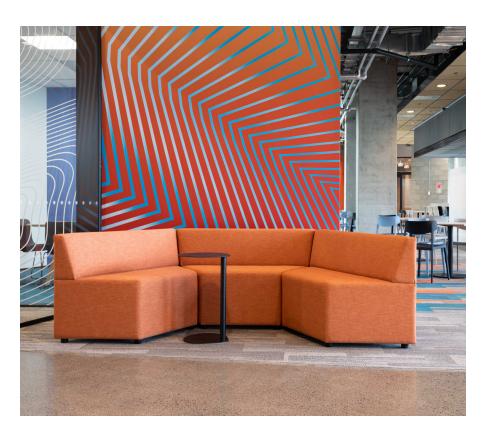

## Tri Soft Seating

## Features

The Tri modular seating is a comfortable seating arrangement that is ideal for informal collaboration and communication within the office space.

Available with or without a back, and available in small or large, the Tri offers a versatile soft seating arrangement.

## Dimensions

Overall Size (mm): Tri Large with corner back Tri Large short back Tri Large long back 1384L x 599 x 692 x 150d Seat Height: 460h / 760h overall

Tri Large no back 1384L x 599 x 692 x 150d Seat Height: 460h