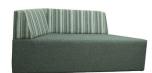

## Features

The Tri modular seating is a comfortable seating arrangement that is ideal for informal collaboration and communication within the office space.

Available with or without a back, and available in small or large, the Tri offers a versatile soft seating arrangement.

## Dimensions

Overall Size (mm): Tri Large with corner back Tri Large short back Tri Large long back 1384L x 599 x 692 x 150d Seat Height: 460h / 760h overall

Tri Large no back 1384L x 599 x 692 x 150d Seat Height: 460h