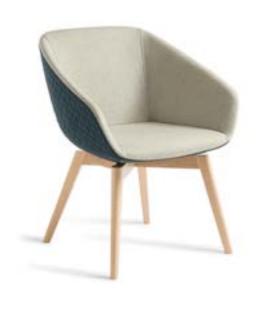

## **Features**

This high-comfort visitor chair offers style and versatility for hospitality, meeting or casual seating.

With various base options the Barker Chair offers smart contemporary breakout seating.

#### Specifications

- Elegant Italian design
- Tailored upholstery finishing
- High-comfort moulded foam shell
- Sturdy European construction
- 10 Year Warranty
- 140kg recommended weight rating
- Upholstered in NZ

#### Dimensions

Overall Sizes (mm):

Sled Base 838h x 630w x 600d Seat Height: 475h

Timber Base 828h x 630w x 600d Seat Height: 465h

Stork Base 835h x 630w x 600d Seat Height: 472h

5-Star Swivel Base 730w x 730d Seat Height: Varies