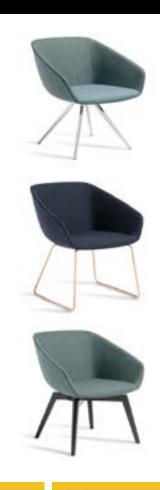

### Options

- Sled base, Chrome, Black or Copper finish
- Timber base, Natural Beech or Black
- · Stork base, Chrome finish
- 5-star Swivel base, Chrome or Black finish
- 4-star Swivel base, Black finish

#### Dimensions

Overall Sizes (mm):

Sled Base 838h x 630w x 600d Seat Height: 475h

Timber Base 828h x 630w x 600d Seat Height: 465h

Stork Base 835h x 630w x 600d Seat Height: 472h

5-Star Swivel Base 730w x 730d Seat Height: Varies

4-Star Swivel Base 778h x 810w x 810d Seat Height: 418h