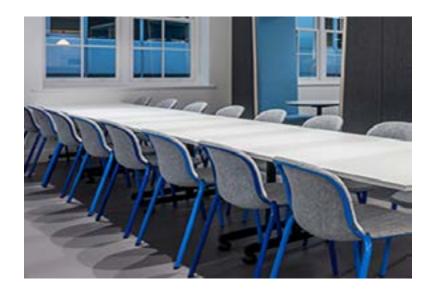

## **Features**

A no-nonsense chair that guarantees maximum comfort. LJ 2 is characterised by its functional design and a slim look. The chair provides an ergonomically curved seat and back support. LJ 2 is practical due to its stackability and offers many customisable options in the frame and seat colour. It is a multi-functional product for commercial interiors, including office, hospitality and educational projects.

## Specifications

- Acoustic performance
- Shell made out of recycled and recyclable PET Felt
- Minimal environmental impact
- Easy and smart transport
- Powder-coated high-strength steel
- Upholstered shell with a selection of 11 colours
- Fabric + high-resilience foam
- Martindale 100,000
- Pilling 3/4
- HDPE gliders

## Options

- Standard frame colour: RAL 9011 (Black) / RAL 9010 (White) with 30% gloss degree • Felt Colours available in: Dark Grey, Light Grey, Beige, Brown, Pink, Dark Green, Green, Olive, Yellow, Marine, Tourquoise
- Custom any RAL colour with 70% gloss degree