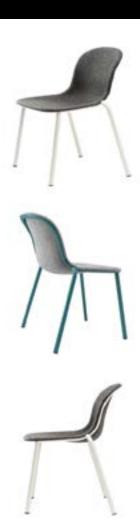

## **Features**

A no-nonsense chair that guarantees maximum comfort. LJ 2 is characterised by its functional design and a slim look. The chair provides an ergonomically curved seat and back support. LJ 2 is practical due to its stackability and offers many customisable options in the frame and seat colour. It is a multi-functional product for commercial interiors, including office, hospitality and educational projects.

## Specifications

- Acoustic performance
- Shell made out of recycled and recyclable PET Felt
- Minimal environmental impact
- Easy and smart transport
- Powder-coated high-strength steel
- Upholstered shell with a selection of 11 colours
- Fabric + high-resilience foam
- Martindale 100,000
- Pilling 3/4
- HDPE gliders

## Options

- Standard frame colour: RAL 9011 (Black) / RAL 9010 (White) with 30% gloss degree • Felt Colours available in: Dark Grey, Light Grey, Beige, Brown, Pink, Dark Green, Green, Olive, Yellow, Marine, Tourquoise
- Custom any RAL colour with 70% gloss degree