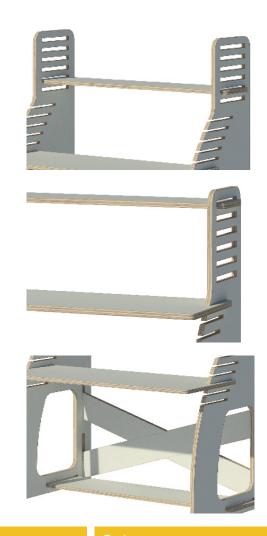

## **Features**

Our BFG team have developed the Habitat desk, a new design based on the "working from home" environment. A simple yet effective design fit for any space in your home, easily adjustable from sit to stand, with a scandinavian aesthetic. Made in our factory and delivered straight to your home, • 15 - 20 Year life span easily assembled with a few steps to follow, each piece easily • Available in Black or White slots into place.

- Durable high pressure laminate
- •18mm Birch Fututra Ply wood
- · Easy kit set assembly
- Recyclable
- NZ Made
- Sustainable
- Easy to change from sit to
- 10 Year warranty

Overall size (mm): 1050L x 600D x 1300H