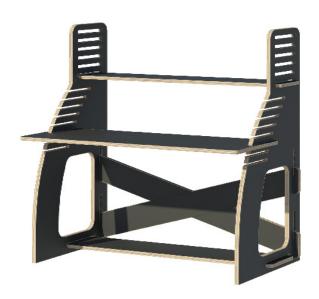

## **Features**

Our BFG team have developed the Habitat desk, a new design based on the "working from home" environment. A simple yet effective design fit for any space in your home, easily adjustable from sit to stand, with a scandinavian aesthetic. Made in our factory and delivered straight to your home, • 15 - 20 Year life span easily assembled with a few steps to follow, each piece easily • Available in Black or White slots into place.

- Durable high pressure laminate
- •18mm Birch Fututra Ply wood
- · Easy kit set assembly
- Recyclable
- NZ Made
- Sustainable
- Easy to change from sit to
- 10 Year warranty

Overall size (mm): 1050L x 600D x 1300H