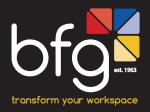

## Features

Our team at BFG have developed • Durable our very own Sanitising station to help stop the spread of germs • NZ Made in your workplace through maintaining effective hygiene standards. Our stations are available in 2 sizes and consist of a cut out for a bin to sit below, hand towel dispenser and a sanitiser dispenser unit. Constructed of moisture resistant paper towel holder melteca, simple design with a Scandinavian aesthetic the Sanitising Station can easily fit into any environment. Available in 2 colours - Black and White with a ply edge finish.

Compact Size (mm): 500w x 500d x 1600h

Single Unit (mm): 1600L x 1200H x 400D

B2B Unit (mm): 1600L x 1200H x 600D