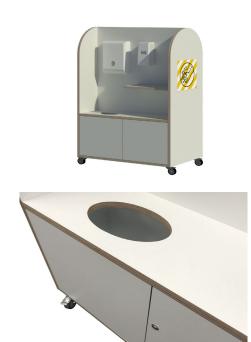

## Features

Our team at BFG have developed • Durable our very own Sanitising station to help stop the spread of germs • NZ Made in your workplace through maintaining effective hygiene standards. Our stations are available in 2 sizes and consist of a cut out for a bin to sit below, hand towel dispenser and a sanitiser dispenser unit. Constructed of moisture resistant paper towel holder melteca, simple design with a Scandinavian aesthetic the Sanitising Station can easily fit into any environment. Available in 2 colours - Black and White with a ply edge finish.

Compact Size (mm): 500w x 500d x 1600h

Single Unit (mm): 1600L x 1200H x 400D

B2B Unit (mm): 1600L x 1200H x 600D