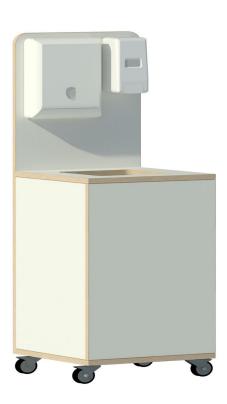

## Features

Our team at BFG have developed • Durable our very own Sanitising station to help stop the spread of germs • NZ Made in your workplace through maintaining effective hygiene standards. Our stations are available in 2 sizes and consist of a cut out for a bin to sit below, hand towel dispenser and a sanitiser dispenser unit. Constructed of moisture resistant paper towel holder melteca, simple design with a Scandinavian aesthetic the Sanitising Station can easily fit into any environment. Available in 2 colours - Black and White with a ply edge finish.

Compact Size (mm): 500w x 500d x 1600h

Single Unit (mm): 1600L x 1200H x 400D

B2B Unit (mm): 1600L x 1200H x 600D