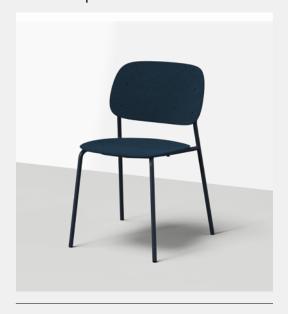

## **Hale Chair**

#### Seat+back

Light Grey

Frame

Standard RAL 9011 (Black) / RAL 9010 (White)

with 30% gloss degree

Custom Any RAL colour with 70% gloss degree