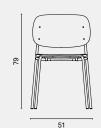

## **Hale Chair**

# PET Felt Stack Chair colour options





#### Seat+back

















Light Grey



Frame

Standard RAL 9011 (Black) / RAL 9010 (White)

with 30% gloss degree

Custom Any RAL colour with 70% gloss degree

## Upholstery\*

Kvadrat collection

## Bespoke options

Create a custom design of the Hale Stack Chair at: www.devorm.nl/products/hale/configurator

\*Please, note that armrests and seat upholstery are optional. The minimum order for Hale Chair with armrests is 50 chairs. Contact sales@devorm.nl for more information.

#### **Specifications**

## Weight

+0.3 kg with upholstery\*

+0.4 kg with armrests\*

#### Seat depth

44 cm

#### Preassembled

Yes

## **Packaging**

Carton box 73 x 60 x 90 cm Packed 4 per box















## Sustainability goals at De Vorm

We strive to do more with less when creating a comfortable living and working environment. To fulfil this purpose, we are constantly looking for sustainable materials, local suppliers and partners sharing the same values. Ensuring that our products are recycled, durable and recyclable after a long lifespan.

#### PET Felt technology

PET Felt is made from recycled PET bottles. Cut into smaller flakes, plastic is turned into thin fibres that are intertwined together to form a layer of felt. Further, it is pressed into the shape of a final product with the heat. As a result, PET Felt material is soft to touch and sturdy enough to be used for chair shells and room dividers. PET Felt is UV-stabilised and offers sound-dampening properties due to