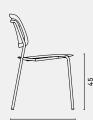

## **Hale Chair**

# PET Felt Stack Chair colour options





#### Seat+back

















Light Grey



Frame

Standard RAL 9011 (Black) / RAL 9010 (White)

with 30% gloss degree

Custom Any RAL colour with 70% gloss degree

## Upholstery\*

Kvadrat collection

## Bespoke options

Create a custom design of the Hale Stack Chair at: www.devorm.nl/products/hale/configurator

\*Please, note that armrests and seat upholstery are optional. The minimum order for Hale Chair with armrests is 50 chairs. Contact sales@devorm.nl for more information.

#### **Specifications**

## Weight

+0.3 kg with upholstery\*

+0.4 kg with armrests\*

#### Seat depth

44 cm

#### Preassembled

Yes

## **Packaging**

Carton box 73 x 60 x 90 cm Packed 4 per box















## Sustainability goals at De Vorm

We strive to do more with less when creating a comfortable living and working environment. To fulfil this purpose, we are constantly looking for sustainable materials, local suppliers and partners sharing the same values. Ensuring that our products are recycled, durable and recyclable after a long lifespan.

#### PET Felt technology

PET Felt is made from recycled PET bottles. Cut into smaller flakes, plastic is turned into thin fibres that are intertwined together to form a layer of felt. Further, it is pressed into the shape of a final product with the heat. As a result, PET Felt material is soft to touch and sturdy enough to be used for chair shells and room dividers. PET Felt is UV-stabilised and offers sound-dampening properties due to i