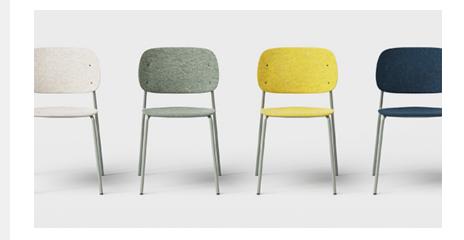

#### Seat+back

Light Grey

Frame

Standard RAL 9011 (Black) / RAL 9010 (White)

with 30% gloss degree

Custom Any RAL colour with 70% gloss degree

## Upholstery\*

Kvadrat collection