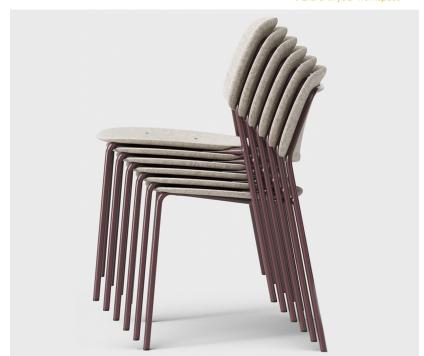

#### Preassembled

Yes

## **Packaging**

Carton box 73 x 60 x 90 cm Packed 4 per box