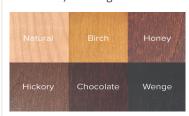

# **Options**

- Available in a range of fabric and vinyl options
- Available with contrast saddle trim stitching on leather upholstery
- Foot colour available in natural, Birch, Honey, Hickory, Chocolate, & Wenge