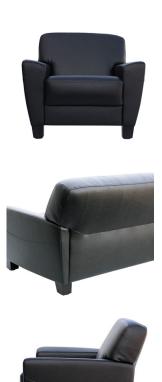

When upholstered in leather the standard saddle trim stitching uses a matching colour to add strength and character. However a contrast stitching colour can be requested to create a look all your own.

# **Specifications**

- Solid wood feet
- Aluminum plate base with non slip protective pad attached
- Resilient seat suspension
- Durable construction and supportive cushioning
- Generous seat depth with medium height
- Anti-microbial foam
- Forestry sustainable certification
- 140kg recommended weight rating
- 5 year warranty