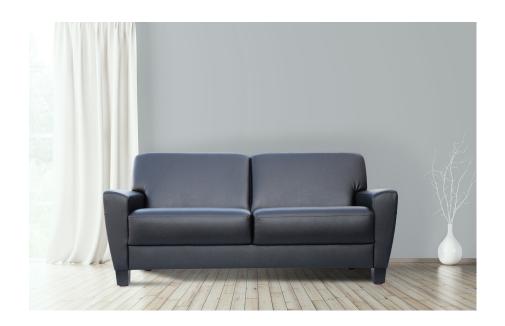

# Club Soft Seating

# **Features**

Specifically designed for aged and health care, the medium height Club provides generous seat depth and width without, providing optimal support and comfort.

Available as a chair and settee in multiple widths, the Club can be covered in either fabric or leather.

# **Dimensions**

Overall size (mm): Chair 920w x 880d x 830h

- 2 Seater 1460w x 880d x 830h
- 2.5 Seater 1870w x 880d x 830h
- 3 Seater 2060w x 880d x 830h

Seat Height (mm): 480h