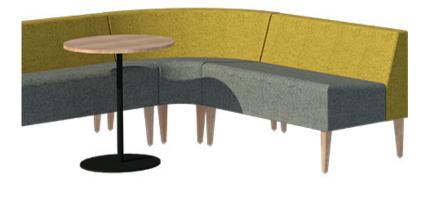

# Davenport Timber Frame Soft Seating

#### Features

Designed by the BFG team, the Davenport soft seating offers modern style and comfort with a range of seating sizes to choose from. Made to suit a range of seating areas from commerical office spaces to public spaces such as hotel lobbies.

## pecifications

- 4-leg timber frame Supportive backrest with lumbar contour
- High density commercial foam with optional two tone upholstery
- 5 Years warranty