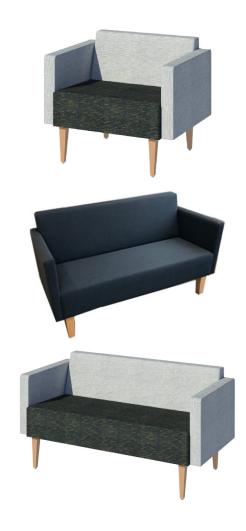

# Davenport Timber Frame Soft Seating

#### Features

Designed by the BFG team, the Davenport soft seating offers modern style and comfort with a range of seating sizes to choose from. Made to suit a range of seating areas from commerical office spaces to public spaces such as hotel lobbies.

## pecifications

- 4-leg timber frame Supportive backrest with lumbar contour
- High density commercial foam with optional two tone upholstery
- 5 Years warranty

#### Dimensions

Overall Single Seater (mm): 730L x 710D x 790H With arms: 880L

Overall 2 Seater (mm): 1480L x 710D x 790H With arms: 1630L

Overall 2.5 Seater (mm): 1620L x 710D x 790H With arms: 1770L

Overall 3 Seater (mm): 2100L x 710D x 790H With arms: 2250L