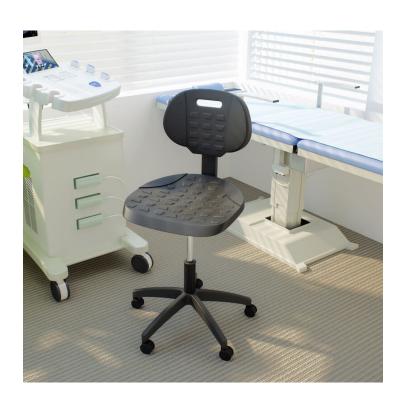

# Enso Technician Chair

The non slip surface of this chair is ideal for use in sterile • Height adjustable backrest or harsh environments which are unsuitable for fabric upholstery. This task chair is popular for students, draughtspeople and laboratory technicians.

- Adjustable seat height
- Adjustable seat and backrest angle - free floating or lockable
- Moulded polyurethane seat and back
- Available in Black
- 100% Recyclable
- Max User Weight 130kg

Overall Size (mm) 590w x 570d x 915h