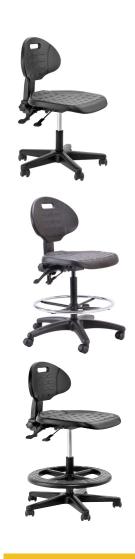

# Enso Technician Chair

The non slip surface of this chair is ideal for use in sterile • Height adjustable backrest or harsh environments which are unsuitable for fabric upholstery. This task chair is popular for students, draughtspeople and laboratory technicians.

- Adjustable seat height
- Adjustable seat and backrest angle - free floating or lockable
- Moulded polyurethane seat and back
- Available in Black
- 100% Recyclable
- Max User Weight 130kg

Overall Size (mm) 590w x 570d x 915h

Back Size (mm) 430w x 330h

Seat Size (mm) 460w x 460d

Seat Height (mm) 450-640h

- Architectural 270mm gas lift (111-6)
- Height adjustable chrome architectural footring (110-4)
- Polished aluminium base (PC068)
- · Height and width adjustable arms (180-1)
- Soft PU castors (CE1121P)