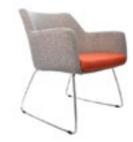

#### Features

Hady by Konfurb, is a modern seating option, designed with a simple mid-century aesthetic. The timber base option offers the feeling of comfort in the commercial office space, and allowing a natural calming element into the space. The Hady chair has been designed for many applications, the bases offer versatility and the choice of fabrics allow colour to be introduced or toned down according to the selected look and feel.

#### Dimensions

Sled Base

Overall Size (mm): 600w x 615d x 855h Seat size (mm): 490w x 470d x 465h

Back height (mm):530w x 390h

*4-leg Wood Base* Overall Size (mm): 600w x 615d x 845h Seat size (mm): 490w x 470d x 455h Back height (mm):530w x 390h