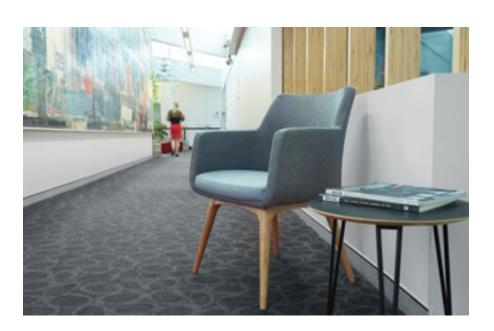

# Hady Soft Seating

#### Features

Hady by Konfurb, is a modern seating option, designed with a simple mid-century aesthetic. The timber base option offers the feeling of comfort in the commercial office space, and allowing a natural calming element into the space. The Hady chair has been designed for many applications, the bases offer versatility and the choice of fabrics allow colour to be introduced or toned down according to the selected look and feel.

#### Dimensions

Sled Base

Overall Size (mm): 600w x 615d x 855h Seat size (mm): 490w x 470d x 465h

Back height (mm):530w x 390h

*4-leg Wood Base* Overall Size (mm): 600w x 615d x 845h Seat size (mm): 490w x 470d x 455h Back height (mm):530w x 390h