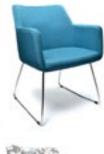

## Options

- Base Options: - 4 Leg Wood Base - Sled Base
- Chrome steel 4-leg base available on indent
- Various fabric options available
- Quickship Keylargo Ash fabric

option available for Hady with wooden base