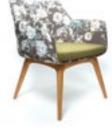

## Options

- Base Options: - 4 Leg Wood Base - Sled Base
- Chrome steel 4-leg base available on indent
- Various fabric options available
- Quickship Keylargo Ash fabric

option available for Hady with wooden base