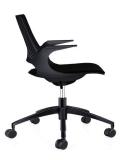

# Harmony Task/Executive Chair

# Features

Introducing the Harmony Chair – a great addition to our dynamic performance seating range. Encouraging movement and facilitating collaboration in your space.

Designed by award winning Martin Ballendat.

## Specifications

- Contoured polypropylene moulded shell
- Superior comfort & dynamic seat movement
- High density seat foam
- Soft touch PU arm pads
- Adjustable seat height
- 60mm soft PU castors
- Full 5 year guarantee (excludes upholstery)
- Tested to ANSI/BIFMA x5.1-2017 General Purpose Office Chairs
- 120kg weight rating
- 5 year warranty

## Dimensions

Overall size (mm) 625w x 850h x 595d

Seat size (mm) 470w x 470d

Seat height (mm) 415-535h

Back size (mm) 460w x 315h