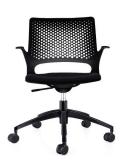

# Harmony Task/Executive Chair

# Features

Introducing the Harmony Chair – a great addition to our dynamic performance seating range. Encouraging movement and facilitating collaboration in your space.

Designed by award winning Martin Ballendat.

## Specifications

- Contoured polypropylene moulded shell
- Superior comfort & dynamic seat movement
- High density seat foam
- Soft touch PU arm pads
- Adjustable seat height
- 60mm soft PU castors
- Full 5 year guarantee (excludes upholstery)
- Tested to ANSI/BIFMA x5.1-2017 General Purpose Office Chairs
- 120kg weight rating
- 5 year warranty