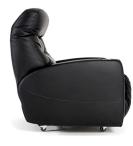

# Mercedes Recliner

#### Features

Mercedes is designed for exceptional comfort with extra support for neck, shoulder and back. The chairs are available in four standard versions - a recliner, motorised recliner, 3D Motion mechanism that rocks, swivels and reclines and motorised Ezi-out recliner with a variety of features and options to customise the level of comfort you require. Extra high density seat foam, with moulded body foam on top with the upright non-sagging back. A high back and optional adjustable headrest provide the ultimate in comfort fine tuning.