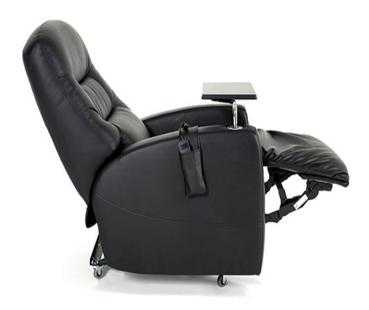

#### Features

Mercedes is designed for exceptional comfort with extra support for neck, shoulder and back. The chairs are available in four standard versions - a recliner, motorised recliner, 3D Motion mechanism that rocks, swivels and reclines and motorised Ezi-out recliner with a variety of features and options to customise the level of comfort you require. Extra high density seat foam, with moulded body foam on top with the upright non-sagging back. A high back and optional adjustable headrest provide the ultimate in comfort fine tuning.

## Specifications

- Extra lumbar support
- Solid frame with proven and robust construction
- High resilience, commercial grade foam
- 180kg recommended weight
- rating with heavy duty mechanism5 year warranty
- Designed and made in New Zealand