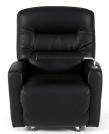

# Mercedes Recliner

#### Features

Mercedes is designed for exceptional comfort with extra support for neck, shoulder and back. The chairs are available in four standard versions - a recliner, motorised recliner, 3D Motion mechanism that rocks, swivels and reclines and motorised Ezi-out recliner with a variety of features and options to customise the level of comfort you require. Extra high density seat foam, with moulded body foam on top with the upright non-sagging back. A high back and optional adjustable headrest provide the ultimate in comfort fine tuning.