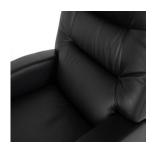

#### Features

Mercedes is designed for exceptional comfort with extra support for neck, shoulder and back. The chairs are available in four standard versions - a recliner, motorised recliner, 3D Motion mechanism that rocks, swivels and reclines and motorised Ezi-out recliner with a variety of features and options to customise the level of comfort you require. Extra high density seat foam, with moulded body foam on top with the upright non-sagging back. A high back and optional adjustable headrest provide the ultimate in comfort fine tuning.