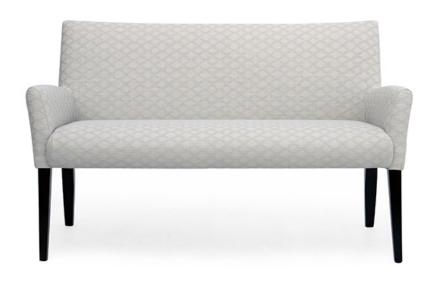

# **Nero Chair**

#### **Features**

Simple, understated and classically elegant, the Nero is perfectly balanced with grace and strength.

The durable seat has elasticised multi-strand webbing and the sturdy construction is enclosed with well-fitted covers and trim stitched detail. It's available in two versions as well – the Nero Ground with short, satin-polished pine legs and the Nero Long with legs of satin-polished silver beech.

## Dimensions

Chair Ground (mm): 650w x 650d x 870h

Chair Long Leg (mm): 650w x 650d x 880h

2 Seater Ground (mm): 1220w x 650d x 870h

2 Seater Long Leg(mm): 1220w x 650d x 880h

Seat Height (mm): 490h