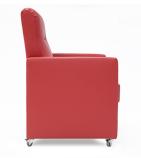

#### Specifications

• Locking castors allow users to quickly and easily move these units between rooms

- Hopsital grade mattress
- The locking castors enable users to quickly and easily move these units between rooms.
- Includes wheels brake castors at rear
- Cover fully wipeable and zipped at one end

#### Dimensions

Overall size (mm) Chair 1020w x 840d x 1010h

Chair as bed 1020w x 2120d x 1010h

Seat Height (mm) 470h

Inside arm width 800w

Seat cushion thickness 140h