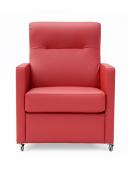

#### Specifications

• Locking castors allow users to quickly and easily move these units between rooms

- Hopsital grade mattress
- The locking castors enable users to quickly and easily move these units between rooms.
- Includes wheels brake castors at rear
- Cover fully wipeable and zipped at one end

#### Dimensions

Overall size (mm) Chair 1020w x 840d x 1010h

Chair as bed 1020w x 2120d x 1010h

Seat Height (mm) 470h

Inside arm width 800w

Seat cushion thickness 140h