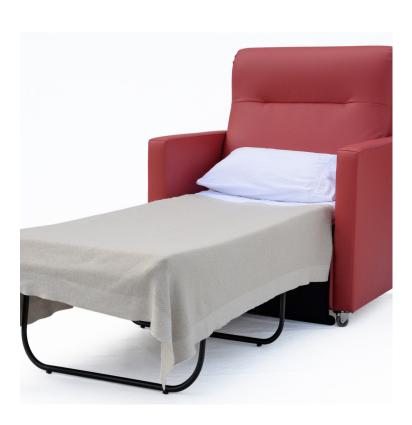

## Features

The chair-bed provides a solution for short-term support person or carer needs. Enabling them to rest and be present 24/7 with their loved ones.

#### Specifications

• Locking castors allow users to quickly and easily move these units between rooms

- Hopsital grade mattress
- The locking castors enable users to quickly and easily move these units between rooms.
- Includes wheels brake castors at rear
- Cover fully wipeable and zipped at one end

#### Dimensions

Overall size (mm) Chair 1020w x 840d x 1010h

Chair as bed 1020w x 2120d x 1010h

Seat Height (mm) 470h

Inside arm width 800w

Seat cushion thickness 140h