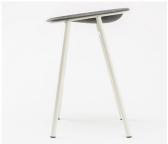

## **Features**

A slim stool that guarantees maximum comfort. LJ 3 is characterised by its functional design and a slim look. A stool with extra height and an ergonomically curved shape for comfortable seating at high tables and bars.

The stool is made from PET Felt and recycled steel, making it a durable and sustainable piece of • HDPE gliders furniture. Complete your interior • Stackable design with the beautiful detailing and endless bespoke options of LJ 3. A perfect fit for bars, restaurants or informal working spaces.

- Shell made out of recycled and Overall Size (mm): recyclable PET Felt
- Minimal environmental impact
- Easy and smart transport
- Powder-coated high-strength
- Upholstered shell with a selection of 11 colours
- Fabric + high-resilience foam
- Martindale 100,000
- Pilling 3/4

- Indent only
- · Weight 6.6 kg

870h x 520w

Seat Size (mm): 420d x 400w

- Standard frame colours RAL 9011 (Black) / RAL 9010 (White)
- Custom frame colours also available
- Shell colour options include Dark Green, Green, Olive, Yellow, Marine, Turquoise, Dark Grey, Light Grey, Beige, Brown, Pink