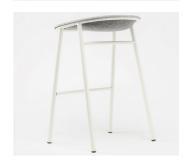

## **Features**

A slim stool that guarantees maximum comfort. LJ 3 is characterised by its functional design and a slim look. A stool with extra height and an ergonomically curved shape for comfortable seating at high tables and bars.

The stool is made from PET Felt and recycled steel, making it a durable and sustainable piece of • HDPE gliders furniture. Complete your interior • Stackable design with the beautiful detailing and endless bespoke options of LJ 3. A perfect fit for bars, restaurants or informal working spaces.

- Shell made out of recycled and Overall Size (mm): recyclable PET Felt
- Minimal environmental impact
- Easy and smart transport
- Powder-coated high-strength
- Upholstered shell with a selection of 11 colours
- Fabric + high-resilience foam
- Martindale 100,000
- Pilling 3/4

- Indent only
- · Weight 6.6 kg

870h x 520w

Seat Size (mm): 420d x 400w

- Standard frame colours RAL 9011 (Black) / RAL 9010 (White)
- Custom frame colours also available
- Shell colour options include Dark Green, Green, Olive, Yellow, Marine, Turquoise, Dark Grey, Light Grey, Beige, Brown, Pink