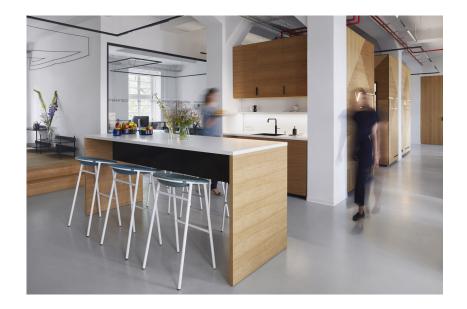

## **Features**

A slim stool that guarantees maximum comfort. LJ 3 is characterised by its functional design and a slim look. A stool with extra height and an ergonomically curved shape for comfortable seating at high tables and bars.

The stool is made from PET Felt and recycled steel, making it a durable and sustainable piece of • HDPE gliders furniture. Complete your interior • Stackable design with the beautiful detailing and endless bespoke options of LJ 3. A perfect fit for bars, restaurants or informal working spaces.