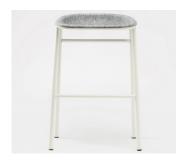

## **Features**

A slim stool that guarantees maximum comfort. LJ 3 is characterised by its functional design and a slim look. A stool with extra height and an ergonomically curved shape for comfortable seating at high tables and bars.

The stool is made from PET Felt and recycled steel, making it a durable and sustainable piece of • HDPE gliders furniture. Complete your interior • Stackable design with the beautiful detailing and endless bespoke options of LJ 3. A perfect fit for bars, restaurants or informal working spaces.

- Shell made out of recycled and Overall Size (mm): recyclable PET Felt
- Minimal environmental impact
- Easy and smart transport
- Powder-coated high-strength
- Upholstered shell with a selection of 11 colours
- Fabric + high-resilience foam
- Martindale 100,000
- Pilling 3/4

- Indent only
- · Weight 6.6 kg

870h x 520w

Seat Size (mm): 420d x 400w

- Standard frame colours RAL 9011 (Black) / RAL 9010 (White)
- Custom frame colours also available
- Shell colour options include Dark Green, Green, Olive, Yellow, Marine, Turquoise, Dark Grey, Light Grey, Beige, Brown, Pink