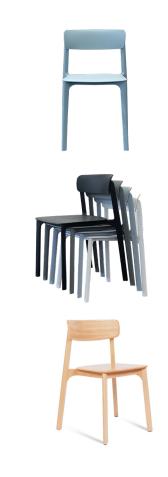

#### **Features**

The Meet In chair offers a simple clean line aesthetic. Simple arc back and smooth edges, the Meet In chair offers a modern look perfect to suit various environments such as school classrooms, waiting rooms, training rooms, cafes, or conference rooms.

### **Specifications**

- Polypropylene shell and base with glides
- Thicker frame structure offers higher load bearing
- Anti-slip glides for better floor protection
- Stackable

# **Options**

• Available in Black, White, Grey, Blue, Ginger, Navy blue, Pink, Timber