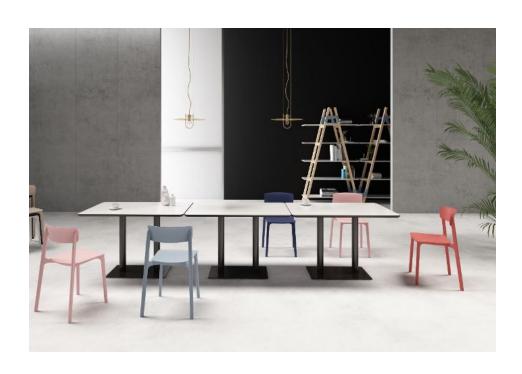

#### **Features**

The Meet In chair offers a simple clean line aesthetic. Simple arc back and smooth edges, the Meet In chair offers a modern look perfect to suit various environments such as school classrooms, waiting rooms, training rooms, cafes, or conference rooms.

# **Options**

• Available in Black, White, Grey, Blue, Ginger, Navy blue, Pink, Timber