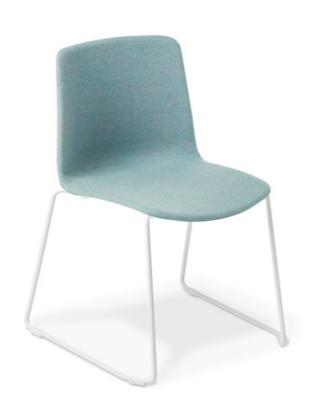

### **Features**

Versatile & contemporary chair thats suitable for indoor and outdoor use, UV stabilised makes it perfect for outdoor or high sun exposed areas, & completed in a matte finish.

# **Specifications**

- Simple modern styling
- Comfortable shaped seat
- UV-stabilised polypropylene shell
- Sturdy powdercoated frame
- Suitable for indoor and outdoor use
- Stackable to 6 high
- Greenguard Gold Certified
- Made in Italy
- 120kg recommended weight rating
- 5 years warranty

### **Dimensions**

Coco 4-leg Chair (mm): 465w x 445h / overall 795h

Coco Sled Chair (mm): 510w x 445h / overall 795h

Coco Swivel Chair (mm): 650w x 360-490h

# **Options**

- Colours:
  - Shell: Available in Black, Grey, Light Blue
  - Frame: Black, White
- Fully upholstered, upholstered seat pad, or un-upholtered option
- Base available in:
  - 4-leg
  - sled
  - Swivel