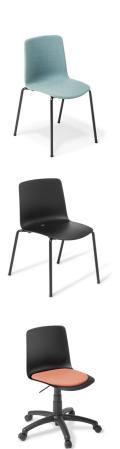

### **Dimensions**

Coco 4-leg Chair (mm): 465w x 445h / overall 795h

Coco Sled Chair (mm): 510w x 445h / overall 795h

Coco Swivel Chair (mm): 650w x 360-490h

# **Options**

- Colours:
  - Shell: Available in Black, Grey, Light Blue
  - Frame: Black, White
- Fully upholstered, upholstered seat pad, or un-upholtered option
- Base available in:
  - 4-leg
  - sled
  - Swivel