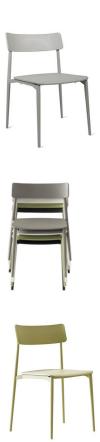

# Cult Chair

### **Features**

Contemporary lines with a vintage touch describe this stacking chair. Designed by Odo Fioravanti, the delicate and slim design with tapered legs brings a harmony of years past and present.

Matching epoxy powder coat and polypropylnene colours create a monochromatic finish.

## **Options**

• Available with black shell and frame

Onehunga

4/6 Obriens Road Stockburn