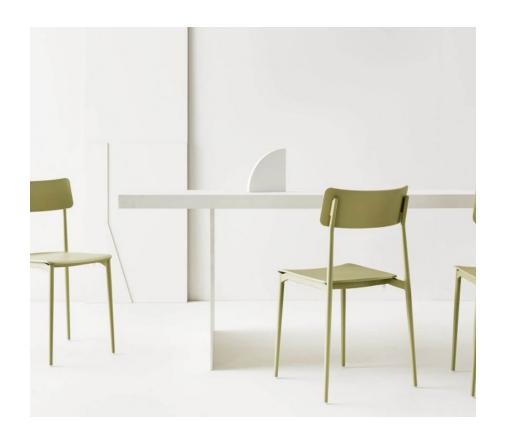

# Cult Chair

### **Features**

Contemporary lines with a vintage touch describe this stacking chair. Designed by Odo Fioravanti, the delicate and slim design with tapered legs brings a harmony of years past and present.

Matching epoxy powder coat and polypropylnene colours create a monochromatic finish.