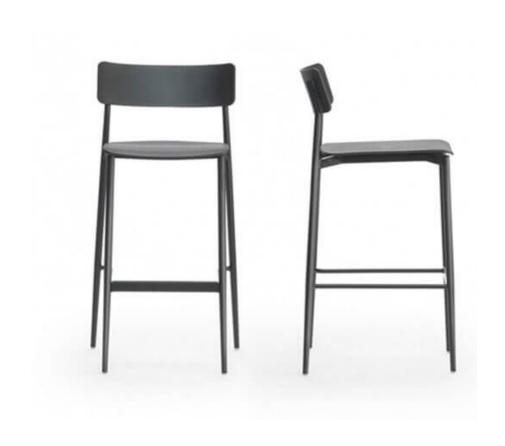

#### **Features**

Contemporary lines with a vintage touch describe this Stool. Designed by Odo Fioravanti, the delicate and slim design with tapered legs brings a harmony of years past and present.

For commercial or residential contemporary spaces with a passion for vintage.

# **Specifications**

- Powder coated steel frame
- Polypropylene seat and back
- Spacers and glides are recyclable thermoplastic material
- Stackable up to 4 stools

### **Dimensions**

Overall size (mm): 500w x 500d x 980h Seat height (mm): 750h