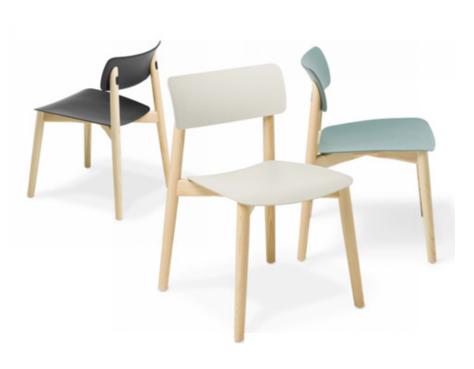

# East Chair

## Features

Simple, smart, contemporary seating. With its elegant minimalist styling, East sits perfectly in both meeting and eating spaces.

#### **Specifications**

- Scratch-resistant polypropylene seat and back
- Sturdy solid Ash timber frame
- Supportive backrest
- Floor protection foot
- Generous sizing
- Made in Italy
- Stacks 2 high
- 140kg weight rating
- 5 year warranty

## Options

Colours: Black, Dove, Storm Blue

info@bfg.co.nz0800 100 822

Auckland 10 Henderson place **Q** Wellington Level 3, Suite 2 Christchurch
1st Floor, Unit 4
Enterprise Business Park,
4/6 Obriens Road
Stockburn