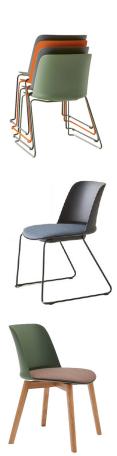

# **Specifications**

- Polypropylene chair reinforced with fiberglass, includes a polypropylene protective cover under the seat
- Steel 12mm rod frame with powdercoated or Chrome frame
- •Wooden frame with natural beech wood finish
- Thermoplastic glides
- Stackable

# **Options**

- Shell colour available in black, white, tan, brown, green & red
- Frame colour available in black, white, tan, brown, green, red & chrome.

Onehunga

4/6 Obriens Road

Stockburn