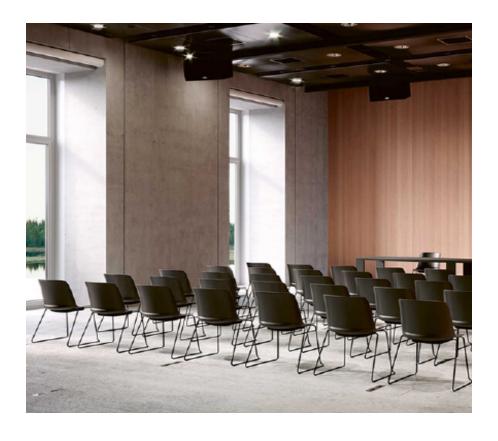

### **Features**

The innovative details of the To-Be collection enhance its ability to complement varied situations from contract to residential. A multitude of finishes and options complete the To-Be family of seating, both wood and metal bases with an evergreen style.

# **Specifications**

- Polypropylene chair reinforced with fiberglass, includes a polypropylene protective cover under the seat
- Steel 12mm rod frame with powdercoated or Chrome frame
- •Wooden frame with natural beech wood finish
- Thermoplastic glides
- Stackable

# **Options**

- Shell colour available in black, white, tan, brown, green & red
- Frame colour available in black, white, tan, brown, green, red & chrome.

Onehunga

4/6 Obriens Road

Stockburn