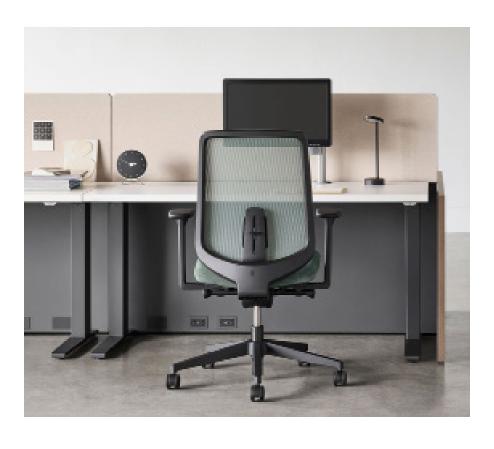

#### **Features**

Everyone in your office deserves ergonomic support and spinal alignment. With built-in sacral reinforcement and options for adjustable lumbar support, Verus strengthens employee wellness through engineered design that's affordable for all.

Verus strengthens the body while in a seated posture by supporting the sacrum without sacrificing comfort. Herman Miller's patented PostureFit® sacral support is standard across the Verus family, keeping the spine properly aligned. Within the chair's contoured seat pad, a harmonious blend of injection molding and foam provide a seamless, comfortable experience across body types of all shapes and sizes for both short- and long-term sitting. Its appealing price point makes Verus an attainable option for many.