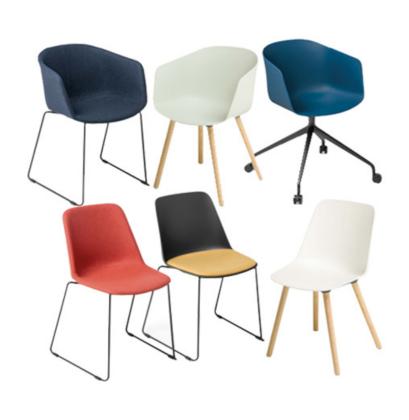

#### **Features**

The Max seating range offers a complete family of seating designed to fit across a range of areas.

Featuring sled, 4-leg, timber leg, and 4-star swivel base, the contemporary aesthetics are perfect for meeting & break out spaces.

Available in various colour and upholstery options, the colour combinations can be toned up or down, and company colours can be utilised to be more prominent in the space. Subtle hues paired with loud hues can create a balanced and harmonious look to the space when smartly placed.

## **Options**

- Available in: Black, White, Classic Blue or Pumice,
- Base options:
   4-leg in Black or White
   Sled in Black or White
   Natural Ash Timber Legs
   4-star Swivel in
- Seat options:
   Upholstered Seat Pad or full upholstery