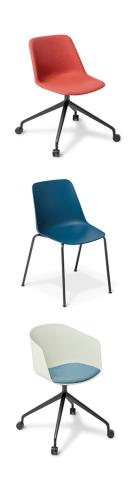

#### **Features**

The Max seating range offers a complete family of seating designed to fit across a range of areas.

Featuring sled, 4-leg, timber leg, and 4-star swivel base, the contemporary aesthetics are perfect for meeting & break out spaces.

Available in various colour and upholstery options, the colour combinations can be toned up or down, and company colours can be utilised to be more prominent in the space. Subtle hues paired with loud hues can create a balanced and harmonious look to the space when smartly placed.

## **Options**

- Available in: Black, White, Classic Blue or Pumice,
- Base options:
   4-leg in Black or White
   Sled in Black or White
   Natural Ash Timber Legs
   4-star Swivel in
- Seat options:
   Upholstered Seat Pad or full upholstery