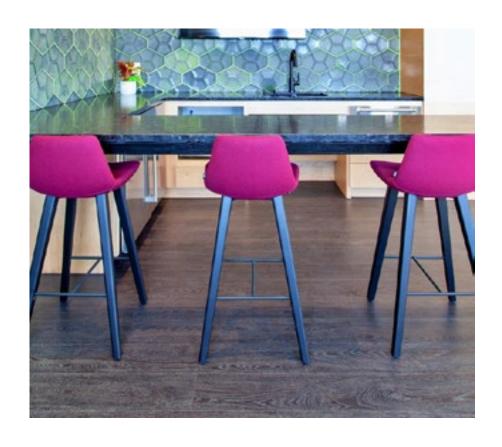

# Pera Stool

# **Features**

Modern, minimal design approach. The Pera stool is a mid-century inspired design. The seat is simply formed, scoop shape of the seat provides very comfortable seating. Lean foot options and the instantly recognizable form of the Pera Stools, make it possible to become a common seat of different places.

The Robust structure makes it perfect choice for any scale commercial project.