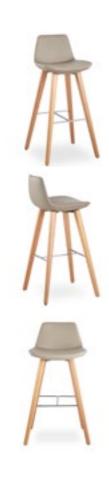

# **Dimensions**

Bar Stool Size (mm): 460w x 460d x 960h Seat height (mm): 720h

Kitchen Stool Size (mm): 460w x 460d x 860h Seat height (mm): 620h