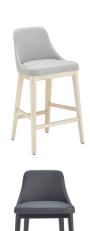

# Rift Stool

### **Features**

Rift is a stunning barstool that exposes impeccable details. The fluid connection of the seating area with the back, the sharp line and the legs descending, convey the modern design concept. Piping detail on these barstools can be the same or in a contrasting color, which ever fits best with the interior scheme or decor.