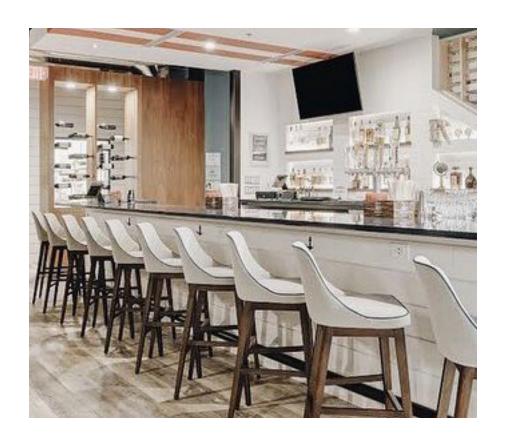

# Rift Stool

### **Features**

Rift is a stunning barstool that exposes impeccable details. The fluid connection of the seating area with the back, the sharp line and the legs descending, convey the modern design concept. Piping detail on these barstools can be the same or in a contrasting color, which ever fits best with the interior scheme or decor.