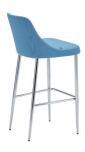

# Rift Stool

### **Features**

Rift is a stunning barstool that exposes impeccable details. The fluid connection of the seating area with the back, the sharp line and the legs descending, convey the modern design concept. Piping detail on these barstools can be the same or in a contrasting color, which ever fits best with the interior scheme or decor.