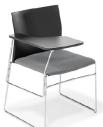

## Features

The Web chair is a simple, stylish, and functional style seating option. Featuring slimline, contemporary aesthetics, perfect for meeting or community seating.

Available in various colour options, a cluster or group of colour can add impactful and non-permanent pops of colour to your space. If smartly placed the loud hues can make the room look cohesive and balanced and of course a little bit more interesting.

#### **Specifications**

- Slimline steel rod sled frame
- Polypropylene seat and back or mesh back option
- Stackable • Made in Italy
- Green guard Gold Certified
- 140kg weight rating
- 10 year warranty

## Options

- Seat available in Black, Navy, Red,
- Avocado, White, Grey
- Frame available in Chrome or Black
- Mesh backrest
- Armrests
- Writing tablet
- Linking feet
- Upholstered seat and back

☆ info@bfg.co.nz 0800 100 822