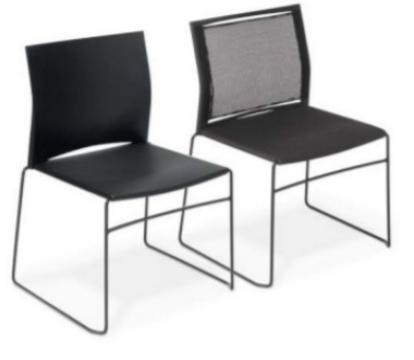

## Features

The Web chair is a simple, stylish, and functional style seating option. Featuring slimline, contemporary aesthetics, perfect for meeting or community seating.

Available in various colour options, a cluster or group of colour can add impactful and non-permanent pops of colour to your space. If smartly placed the loud hues can make the room look cohesive and balanced and of course a little bit more interesting.

#### **Specifications**

- Slimline steel rod sled frame
- Polypropylene seat and back or mesh back option
- Stackable • Made in Italy
- Green guard Gold Certified
- 140kg weight rating
- 10 year warranty

## Options

- Seat available in Black, Navy, Red,
- Avocado, White, Grey
- Frame available in Chrome or Black
- Mesh backrest
- Armrests
- Writing tablet
- Linking feet
- Upholstered seat and back

☆ info@bfg.co.nz 0800 100 822