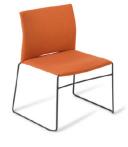

## Features

The Web chair is a simple, stylish, and functional style seating option. Featuring slimline, contemporary aesthetics, perfect for meeting or community seating.

Available in various colour options, a cluster or group of colour can add impactful and non-permanent pops of colour to your space. If smartly placed the loud hues can make the room look cohesive and balanced and of course a little bit more interesting.

#### **Specifications**

- Slimline steel rod sled frame
- Polypropylene seat and back or mesh back option
- Stackable • Made in Italy
- Green guard Gold Certified
- 140kg weight rating
- 10 year warranty

## Options

- Seat available in Black, Navy, Red,
- Avocado, White, Grey
- Frame available in Chrome or Black
- Mesh backrest
- Armrests
- Writing tablet
- Linking feet
- Upholstered seat and back

☆ info@bfg.co.nz 0800 100 822