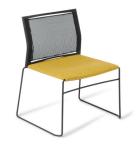

## Features

The Web chair is a simple, stylish, and functional style seating option. Featuring slimline, contemporary aesthetics, perfect for meeting or community seating.

Available in various colour options, a cluster or group of colour can add impactful and non-permanent pops of colour to your space. If smartly placed the loud hues can make the room look cohesive and balanced and of course a little bit more interesting.

#### **Specifications**

- Slimline steel rod sled frame
- Polypropylene seat and back or mesh back option
- Stackable • Made in Italy
- Green guard Gold Certified
- 140kg weight rating
- 10 year warranty

## Options

- Seat available in Black, Navy, Red,
- Avocado, White, Grey
- Frame available in Chrome or Black
- Mesh backrest
- Armrests
- Writing tablet
- Linking feet
- Upholstered seat and back

☆ info@bfg.co.nz 0800 100 822