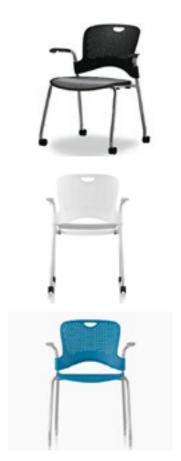

# Caper Meeting Chair

Lightweight, durable, and easy to deploy, Caper is ideal for informal, flexible spaces where rearranging is encouraged. The Caper chair, in all of its variations—multipurpose chairs and stools, chairs and stools that stack, as well as the Caper stacking chair with tablet.

## **Options**

- Shell Finishes: Berry blue, Fog, Green Apple, Studio White, Black, Graphite, Lemon, Red, Turquoise, Cappuccino
- Frame Finishes: Black or Metallic silver
- Seat: Moulded plastic or mesh