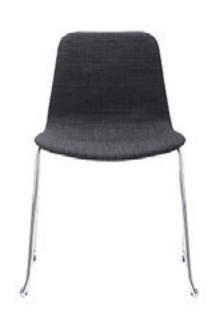

#### **Features**

Our Scandinavian designed Time In chair offers a simple design with a cleverly created nest designed polypropylene seat.

Our Time-In Sled frame chair offers functionality and style that can be placed in various areas, from lunch rooms to visitor waiting areas. A versatile, practical yet modern and aesthetically pleasing chair fit for any space.

### **Specifications**

- Polypropylene seat
- Sled metal frame
- Anti-slip glides
- Stackable
- 120kg weight rating
- 5 year warranty

## **Options**

- Shell available in Black or White
- Shell available upholstered in standard grey fabric

Onehunga

Stockburn

4/6 Obriens Road