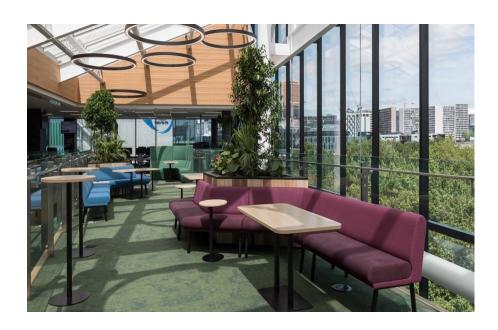

## **Features**

Camber is a modular furniture system that creates a unique and comfortable space in which to communicate and collaborate. The soft curved lines blend commercial needs with residential style. Camber is perfect for both public and office spaces, creating welcoming reception and waiting areas, breakout work or presentation zones, or a relaxing time-out spot.

Slide and lock the individuallymastered pieces together for endless configurations that create flexibility based around concave, convex, and straight modular

Screens are optional to add privacy and absorb sound. Ottomans and attached or freestanding tables are also available.