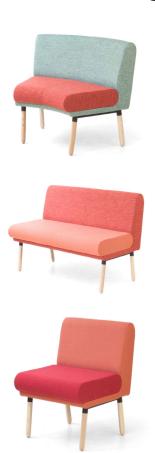

Slide and lock the individuallymastered pieces together for endless configurations that create flexibility based around concave, convex, and straight modular

Screens are optional to add privacy and absorb sound. Ottomans and attached or freestanding tables are also available.

## **Specifications**

- High-quality materials, commercialgrade foam and premium upholstery for long-lasting durability.
- Connectors allow units to be locked together in various configurations.
- Powdercoated metal leg fittings
- Natural wooden legs finish
- Made in New Zealand
- 5 Year warranty on frame