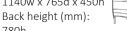

## **Dimensions**

Single seater size (mm): 700w x 710d x 450h Back height (mm): 780h

Two seater size (mm): 1400w x 710d x 450h Back height (mm): 780h

Concave 45° seat size (mm): 1140w x 765d x 450h

Convex 45° seat size (mm): 1140w x 765d x 450h Back height (mm): 780h