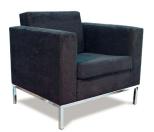

# Cube Soft Seating

### **Features**

Our Cube seating range offers a simple, clean line aesthetic, combining comfort and style.

Although the minimalist design is defined by a subtle understated form, introducing colours through upholstery can be used to create a harmonious, eye catching balance through out the space.

# **Specifications**

- 25mm square tube 4 leg frame
- High density foam
- Solid timber frame
- Frame available in Chrome or powdercoated finish
- 200kg recommended weight rating
- 10 Year warranty

### **Dimensions**

Single Seater (mm): 860w x 800d x 770h

2.5 Seater (mm): 1590w x 800d x 770h

3 Seater (mm): 1880w x 800d x 770h

# **Options**

- Upholstered in a fabric/vinyl of your choice
- Chrome or powdercoated frame

Onehunga

Stockburn

Enterprise Business Park, 4/6 Obriens Road