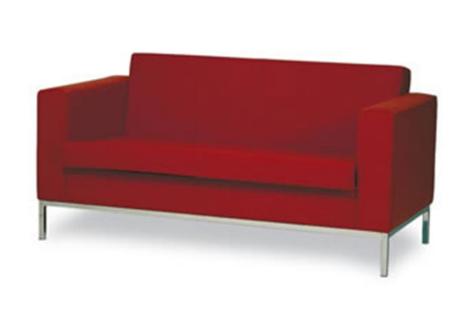

# Cube Soft Seating

### **Features**

Our Cube seating range offers a simple, clean line aesthetic, combining comfort and style.

Although the minimalist design is defined by a subtle understated form, introducing colours through upholstery can be used to create a harmonious, eye catching balance through out the space.

# **Specifications**

- 25mm square tube 4 leg frame
- High density foam
- Solid timber frame
- Frame available in Chrome or powdercoated finish
- 200kg recommended weight rating
- 10 Year warranty

### **Dimensions**

Single Seater (mm): 860w x 800d x 770h

2.5 Seater (mm): 1590w x 800d x 770h

3 Seater (mm): 1880w x 800d x 770h

# **Options**

- Upholstered in a fabric/vinyl of your choice
- Chrome or powdercoated frame

Onehunga

Stockburn

Enterprise Business Park, 4/6 Obriens Road