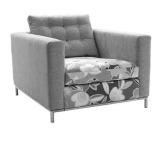

# Cube Soft Seating

### **Features**

Our Cube seating range offers a simple, clean line aesthetic, combining comfort and style.

Although the minimalist design is defined by a subtle understated form, introducing colours through upholstery can be used to create a harmonious, eye catching balance through out the space.

# **Specifications**

- 25mm square tube 4 leg frame
- High density foam
- Solid timber frame
- Frame available in Chrome or powdercoated finish
- 200kg recommended weight rating
- 10 Year warranty

### **Dimensions**

Single Seater (mm): 860w x 800d x 770h

2.5 Seater (mm): 1590w x 800d x 770h

3 Seater (mm): 1880w x 800d x 770h

# **Options**

- Upholstered in a fabric/vinyl of your choice
- Chrome or powdercoated frame

Onehunga

Stockburn

Enterprise Business Park, 4/6 Obriens Road