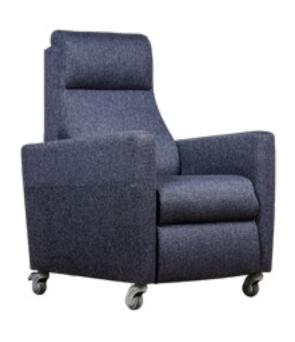

# Prime Recliner

### **Features**

The Prime recliner offers Postural support and pressure relief. The recliner mitigates long term pressure issues by incorporating a castellated seat foam comfort layer over base foam reducing surface area contact. The Back is designed to provide lateral /vertical support and security with contour cut lumber and cervical modules forming back contour combined with 'comfort' layer over.

## Specifications

- Solid timber construction
- Back push bar for easy maneuverability designed for maximum chair weight load
- Medical wheels
- Back lock designed for hard floor or carpet movement
- Three stage push mechanism allowing foot rest position or full resting recline.
- 120 kg weight rating
- 7 year warranty

## Dimensions

Overall Size (mm): 740w x 810d x 1100h