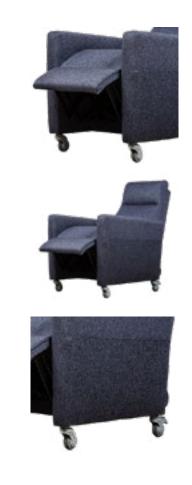

## Specifications

- Solid timber construction
- Back push bar for easy maneuverability designed for maximum chair weight load
- Medical wheels
- Back lock designed for hard floor or carpet movement
- Three stage push mechanism allowing foot rest position or full resting recline.
- 120 kg weight rating
- 7 year warranty