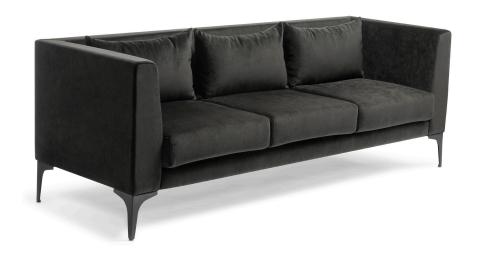

# Romano Soft seating

## **Features**

Modern sofa family with quality comfort cushioning and a smart corporate aesthetic.

Romano features premium upholstery padding within its compact tailored design. Available in three sizes, it is a versatile option suited to a wide range of workspaces.

#### **Dimensions**

Chair Overall Size(mm): 900w x 720d x 680h Seat height (mm): 390h

2-Seater Overall Size(mm): 1520w x 720d x 680h Seat height (mm): 390h

3-Seater Overall Size(mm): 2120w x 720d x 680h Seat height (mm): 390h