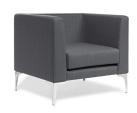

# Romano Soft seating

## **Features**

Modern sofa family with quality comfort cushioning and a smart corporate aesthetic.

Romano features premium upholstery padding within its compact tailored design. Available in three sizes, it is a versatile option suited to a wide range of workspaces.

#### **Dimensions**

Chair Overall Size(mm): 900w x 720d x 680h Seat height (mm): 390h

2-Seater Overall Size(mm): 1520w x 720d x 680h Seat height (mm): 390h

3-Seater Overall Size(mm): 2120w x 720d x 680h Seat height (mm): 390h