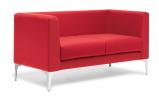

## **Features**

Modern sofa family with quality comfort cushioning and a smart corporate aesthetic.

Romano features premium upholstery padding within its compact tailored design. Available in three sizes, it is a versatile option suited to a wide range of workspaces.

#### **Dimensions**

Chair Overall Size(mm): 900w x 720d x 680h Seat height (mm): 390h

2-Seater Overall Size(mm): 1520w x 720d x 680h Seat height (mm): 390h

3-Seater Overall Size(mm): 2120w x 720d x 680h Seat height (mm): 390h