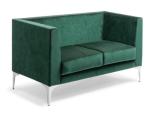

# Romano Soft seating

## **Features**

Modern sofa family with quality comfort cushioning and a smart corporate aesthetic.

Romano features premium upholstery padding within its compact tailored design. Available in three sizes, it is a versatile option suited to a wide range of workspaces.

#### **Dimensions**

Chair Overall Size(mm): 900w x 720d x 680h Seat height (mm): 390h

2-Seater Overall Size(mm): 1520w x 720d x 680h Seat height (mm): 390h

3-Seater Overall Size(mm): 2120w x 720d x 680h Seat height (mm): 390h