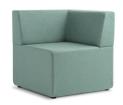

## **Dimensions**

Ottoman Overall Size (mm): 680w x 680d x 405h

Corner
Overall Size (mm):
680w x 680w x 680h

Single Seater Overall Size (mm): 680w x 680d x 680h

2-Seater Overall Size (mm): 1350w x 680d x 680h