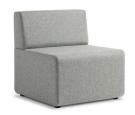

## **Dimensions**

Ottoman Overall Size (mm): 680w x 680d x 405h

Corner
Overall Size (mm):
680w x 680w x 680h

Single Seater Overall Size (mm): 680w x 680d x 680h

2-Seater Overall Size (mm): 1350w x 680d x 680h