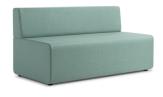

## **Dimensions**

Ottoman Overall Size (mm): 680w x 680d x 405h

Corner
Overall Size (mm):
680w x 680w x 680h

Single Seater Overall Size (mm): 680w x 680d x 680h

2-Seater Overall Size (mm): 1350w x 680d x 680h