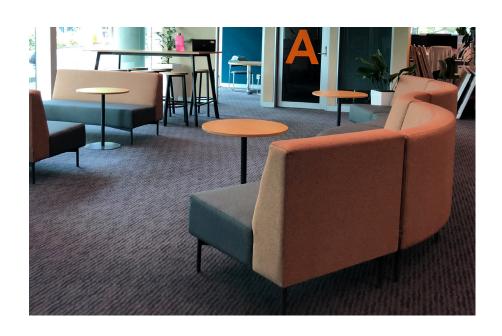

#### **Features**

Segment modular seating range, design in-house by the BFG team, evokes fluidity and movement within spaces with a natural and organic sense.

The Segment offers an informal space for communication or consultation to take place in a relaxed and comfortable setting.

Segment is perfect for Reception areas, informal lounge settings within open plan and breakout spaces.