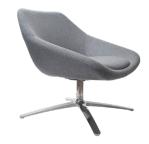

The stylish polished aluminum base with an auto return to centre swivel function offers support and functionality.

Definitely a great choice for your office space!