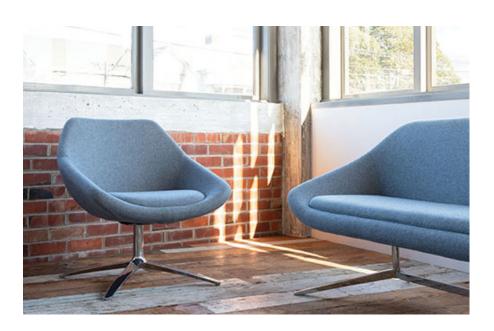

## Features

Skann by Konfurb, has been designed with Style, quality, ergonomics and sustainability in mind. Well suited for commercial spaces, Skann offers the comfort required to create a warm and inviting space.

The stylish polished aluminum base with an auto return to centre swivel function offers support and functionality.

Definitely a great choice for your office space!