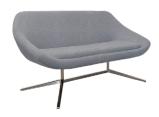

#### Dimensions

*Skann Chair* Overall size (mm): 750w x 760d x 810h

Seat size (mm): 490w x 470d Back size (mm): 530w x 390h

*Skann Sofa* Overall size (mm) 1585w x 690d x 810h

Seat size (mm): 1300w x 485d Back size (mm): 1550w x 425h