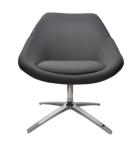

#### Dimensions

*Skann Chair* Overall size (mm): 750w x 760d x 810h

Seat size (mm): 490w x 470d Back size (mm): 530w x 390h

*Skann Sofa* Overall size (mm) 1585w x 690d x 810h

Seat size (mm): 1300w x 485d Back size (mm): 1550w x 425h