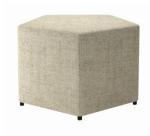

Seat height (mm): 450h Star A Overall size (mm): 858w x 816d x 750h Star B

Overall size (mm): 858w x 816d x 750h Star B Mid back Overall size (mm): 858w x 816d x 1030h

Star B High back

Overall size (mm): 858w x 816d x 1310h Ottoman 1 Overall size (mm): 858w x 816d x 450h Ottoman 2 Overall size (mm): 530w x 500d x 450h Ottoman 3 (Left) Overall size (mm): 720w x 530d x 450 Ottoman 4 (Right) Overall size (mm):