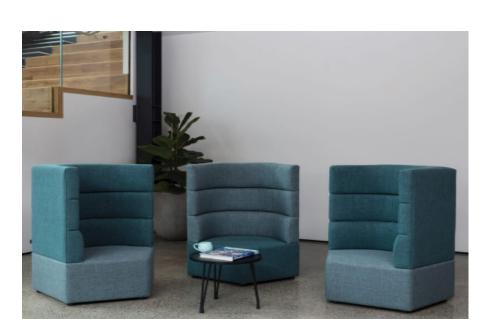

## Features

Star by Konfurb is a modular design, suited to promote communication, learning and creativity in work or educational space.

The modular design allows seating to be re-arranged according to the use of the space, e.g an individual seat with a higher back allows private, focused communication between individuals or join a selected range together to encourage group discussions.

The options are endless with the Star Family.

Seat height (mm): 450h Star A Overall size (mm): 858w x 816d x 750h Star B

Overall size (mm): 858w x 816d x 750h Star B Mid back Overall size (mm): 858w x 816d x 1030h

Star B High back

Overall size (mm): 858w x 816d x 1310h Ottoman 1 Overall size (mm): 858w x 816d x 450h Ottoman 2 Overall size (mm): 530w x 500d x 450h Ottoman 3 (Left) Overall size (mm): 720w x 530d x 450 Ottoman 4 (Right) Overall size (mm):