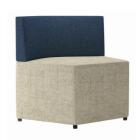

## Features

Star by Konfurb is a modular design, suited to promote communication, learning and creativity in work or educational space.

The modular design allows seating to be re-arranged according to the use of the space, e.g an individual seat with a higher back allows private, focused communication between individuals or join a selected range together to encourage group discussions.

The options are endless with the Star Family.