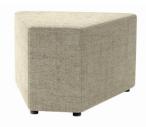

Seat height (mm): 450h Star A Overall size (mm): 858w x 816d x 750h Star B

Overall size (mm): 858w x 816d x 750h Star B Mid back Overall size (mm): 858w x 816d x 1030h

Star B High back

Overall size (mm): 858w x 816d x 1310h Ottoman 1 Overall size (mm): 858w x 816d x 450h Ottoman 2 Overall size (mm): 530w x 500d x 450h Ottoman 3 (Left) Overall size (mm): 720w x 530d x 450 Ottoman 4 (Right) Overall size (mm):